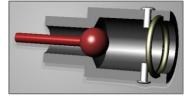

CORETAKER® is used in wastewater and clean water plants to view sludge blankets and extract sludge samples for determining solids inventories in the Process Centrifuge.

and

**IT FLOATS!** 

**AUTOMATIC CHECK VALVE** 

## INDIVIDUALLY CNC MACHINED

Clear tubes are Polycarbonate with UV stabilizers. 1.25" OD. Fittings are CNC machined black UHMW with internal O-rings. Lanyard is closed cell industrial foam.

RAVEN ENVIRONMENTAL PRODUCTS, INC. St. Louis, MO 63122 USA SALES 800-545-6953 Fax Orders 314-822-9968 order online www.ravenep.com