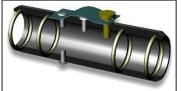

## INDIVIDUALLY CNC MACHINED

Clear tubes are Polycarbonate with UV stabilizers. 1.25" OD. Fittings are CNC machined black UHMW with internal O-rings. Lanyard is closed cell industrial foam.

RAVEN ENVIRONMENTAL PRODUCTS, INC. St. Louis, MO 63122 USA SALES 800-545-6953 Fax Orders 314-822-9968 order online www.ravenep.com