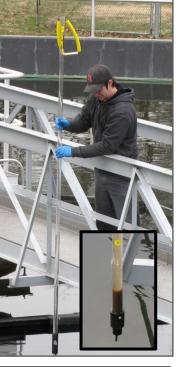

CORETAKER® is used in wastewater and clean water plants to view sludge blankets and extract sludge samples for determining solids inventories in the Process Centrifuge.

and

**IT FLOATS!** 

**AUTOMATIC CHECK VALVE** 