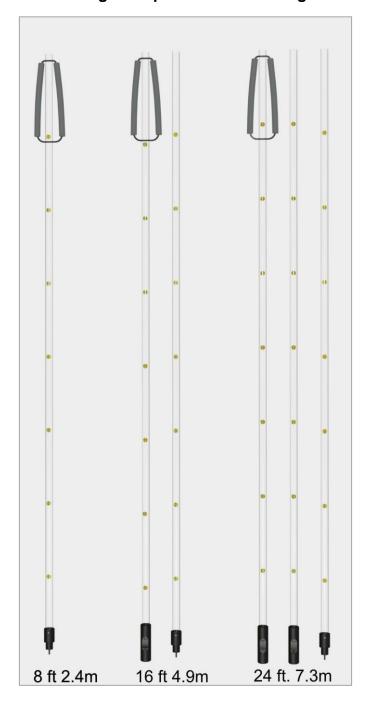

## INDIVIDUALLY CNC MACHINED

Clear tubes are Polycarbonate with UV stabilizers. 1.25" OD. Fittings are CNC machined black UHMW with internal O-rings. Lanyard is closed cell industrial foam.

RAVEN ENVIRONMENTAL PRODUCTS, INC. St. Louis, MO 63122 USA SALES 800-545-6953 Fax Orders 314-822-9968 order online www.ravenep.com

A serious tool for serious operators. You be the judge.

**DESCRIPTION** 

8 ft. B-10104-8 B-10104-16 16-ft. 24-ft. B-10104-24

\$ 79.20 \$ 108.00 \$152.00

**EACH**