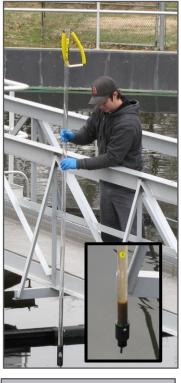

CORETAKER® is used in wastewater and clean water plants to view sludge blankets and extract sludge samples for determining solids inventories in the Process Centrifuge.

and

**IT FLOATS!** 

**AUTOMATIC CHECK VALVE** 