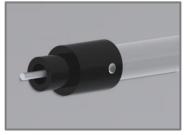

CORETAKER® is used in wastewater and clean water plants to view sludge blankets and extract sludge samples for determining solids inventories in the Process Centrifuge.

and

**IT FLOATS!** 

**AUTOMATIC CHECK VALVE** 

## INDIVIDUALLY CNC MACHINED

Clear tubes are Polycarbonate with UV stabilizers. 1.25" OD. Fittings are CNC machined black UHMW with internal O-rings. Lanyard is closed cell industrial foam.

RAVEN ENVIRONMENTAL PRODUCTS, INC. St. Louis, MO 63122 USA SALES 800-545-6953 Fax Orders 314-822-9968 order online www.ravenep.com